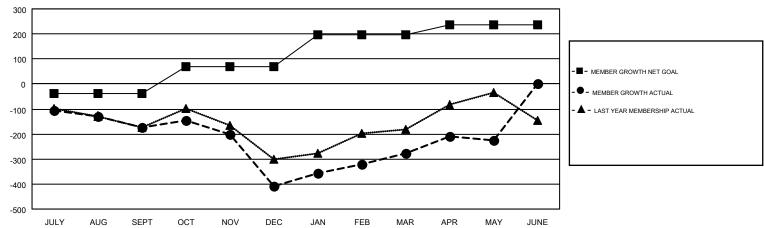

## GOALS AND ACTUAL MEMBERS CUMULATIVE

| DROPPED CLUBS: 11           |     | 170 CLUBS OF 306 ADDED 1 OR MORE<br>NEW MEMBERS | GENDER DISTRIBUTION  MALE 2,648 (42.79%) |                |     |
|-----------------------------|-----|-------------------------------------------------|------------------------------------------|----------------|-----|
| DROPPED MEMBERS             |     |                                                 | FEMALE                                   | 3,540 (57.21%) |     |
| DECEASED                    | 19  | CLICK HERE FOR CUMULATIVE                       | TOTAL FAMILY UNIT MEMBERS                |                | 766 |
| CLUB CANCELLED 54 OTHER 764 |     | MEMBERSHIP DATA                                 | FAMILY MEMBERS PAYING HALF               |                | 400 |
| TOTAL                       | 837 |                                                 | DOLS                                     |                |     |

## GMT MONTHLY MEMBERSHIP PROGRESS REPORT

Multiple District 118

MBEROIM TROOKEOURE OF

Results as of: 5/31/2018

LOCATION: TURKEY

GMT CA 4

GMT: JOOST PAIJMANS

|               | Club          | s         |               | Members               |                           |                         |                                                    |  |
|---------------|---------------|-----------|---------------|-----------------------|---------------------------|-------------------------|----------------------------------------------------|--|
|               | RESULTS FOR   | 2017-2018 |               | RESULTS FOR 2017-2018 |                           |                         |                                                    |  |
| QUARTER       | NEW CLUB GOAL | NEW CLUBS | DROPPED CLUBS | QUARTER               | MEMBER GROWTH NET<br>GOAL | MEMBER GROWTH<br>ACTUAL | DROPPED<br>MEMBERS ACTUAL<br>(including transfers) |  |
| JULY/AUG/SEPT | 0             | 0         | 2             | JULY/AUG/SEPT         | -38                       | 55                      | 218                                                |  |
| OCT/NOV/DEC   | 4             | 1         | 7             | OCT/NOV/DEC           | 108                       | 121                     | 345                                                |  |
| JAN/FEB/MAR   | 6             | 1         | 1             | JAN/FEB/MAR           | 127                       | 248                     | 84                                                 |  |
| APR/MAY/JUNE  | 2             | 4         | 1             | APR/MAY/JUNE          | 41                        | 275                     | 190                                                |  |