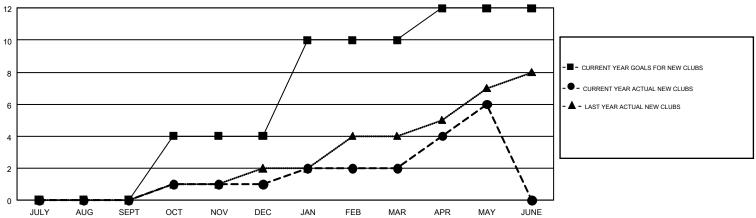

## GOALS AND ACTUAL NEW CLUBS CUMULATIVE

## GMT MONTHLY MEMBERSHIP PROGRESS REPORT

Multiple District 118

MBEROIM TROOKEOURE OF

Results as of: 5/31/2018

LOCATION: TURKEY

GMT CA 4

GMT: JOOST PAIJMANS

|               | Club          | s         |               | Members               |                           |                         |                                                    |  |
|---------------|---------------|-----------|---------------|-----------------------|---------------------------|-------------------------|----------------------------------------------------|--|
|               | RESULTS FOR   | 2017-2018 |               | RESULTS FOR 2017-2018 |                           |                         |                                                    |  |
| QUARTER       | NEW CLUB GOAL | NEW CLUBS | DROPPED CLUBS | QUARTER               | MEMBER GROWTH NET<br>GOAL | MEMBER GROWTH<br>ACTUAL | DROPPED<br>MEMBERS ACTUAL<br>(including transfers) |  |
| JULY/AUG/SEPT | 0             | 0         | 2             | JULY/AUG/SEPT         | -38                       | 55                      | 218                                                |  |
| OCT/NOV/DEC   | 4             | 1         | 7             | OCT/NOV/DEC           | 108                       | 121                     | 345                                                |  |
| JAN/FEB/MAR   | 6             | 1         | 1             | JAN/FEB/MAR           | 127                       | 248                     | 84                                                 |  |
| APR/MAY/JUNE  | 2             | 4         | 1             | APR/MAY/JUNE          | 41                        | 275                     | 190                                                |  |